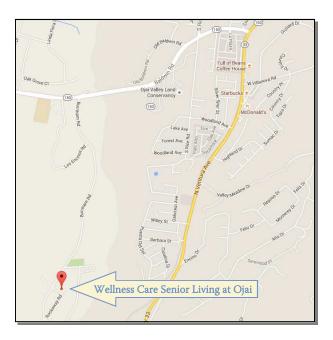

#### From 101 Freeway:

- Exit at Hwy. 33 and go north toward Ojai. Travel about 9 miles to Santa Ana Blvd. in the town of Oak View. Make a left on Santa Ana Blvd.
- From Santa Ana Blvd: Travel west on Santa Ana Blvd. for 1/2 mile. Make a right turn on Riverside Rd. Travel a short way and make a left turn on Sycamore Rd. Go to the end and make a right turn on Burnham Rd. Then make a quick right on Rockaway Rd.
- From Hwy. 33 South: Make a right turn on Hwy. 150 (Baldwin Rd.). Travel west about 1 mile and make a left on Burnham Rd. Travel about 1 mile and make a left on Rockaway Rd. Note: (If you miss the turn for Rockaway Rd., don't panic. It is a u-shaped street, so the next street will also be Rockaway Rd.)
- Our campus is on the left side of the street, adjacent to the big bend in Rockaway Rd. It has locked gates to protect our residents who tend to wander off. So please step up to the entryway and ring the bell. Our staff will happily invite you in.